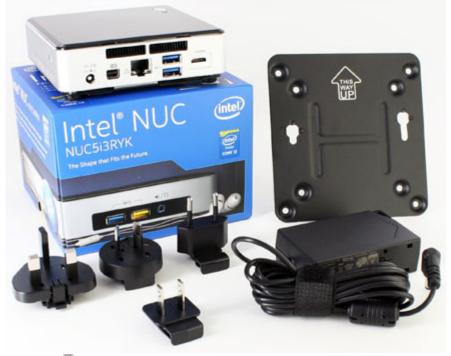

The 4-inch square Intel® NUC NUC5i3RYK takes the powerful capabilities of a desktop system and packages it into a computer that fits in the palm of your hand. This fully scalable system comes with the latest 5th generation Intel® Core™ i3 processor and integrated Intel® HD Graphics with 4K display support. Whether you want a digital jukebox, home hub, or light gaming PC, the Intel NUC NUC5i3RYK gives you the power to play, create, entertain, and inspire. The system is designed to hold a lightning fast and compact M.2 SSD so you can quickly stream music or movie files, and also features consumer infrared and a Mini HDMI\* video interface. With Intel® WiDi1 you can connect your monitor without any additional cables and Bluetooth\* lets you place wireless speakers where you want—all the features you want in a space-saving, clutter-free design. A replaceable lid gives you plenty of options to create the Intel NUC you want—with amazing style and features. There's also a high-speed USB 3.0 charging port that lets you easily charge your tablet or smartphone quickly. And for peace of mind you'll get embedded security that helps keep threats out, user identities and credentials safe, and your data protected.

| Dimensions / Weight         | 115 x 111 x 34.5 mm                                                               |
|-----------------------------|-----------------------------------------------------------------------------------|
|                             | Intel Core i3-5010U (Integrated)                                                  |
| CPU                         | 2.1Ghz, Dual Core, 3MB Smart Cache                                                |
|                             | Supports Intel 64 architecture                                                    |
| RAM                         | 2x SO-DDR-3L RAM (up to 16GB 1333/1600) [1.35V !]                                 |
|                             | Intel® High Definitio Audio (Intel HD Audio) via Mini HDMI 1.4a and               |
| Audio                       | Mini DisplayPort 1.2 outputs supporting 8 channel (7.1) digital                   |
|                             | audio                                                                             |
| Graphics                    | Intel HD Graphics 5500                                                            |
|                             | One Mini DisplayPort* 1.2 supporting ultra-high definition                        |
|                             | 4K displays and multiple monitor functionality                                    |
|                             | One Mini HDMI* 1.4a port                                                          |
| Expansion                   | - 2x Internal USB2.0                                                              |
| OS Support                  | Windows 8, Windows 8.1                                                            |
|                             | 2 x USB3.0                                                                        |
| Front I/O                   | 1x Microphone/Headphone jack                                                      |
|                             | 1x Infrared Sensor                                                                |
| Drive bays                  | 1 x M.2 SSD slot                                                                  |
| Rear I/O<br>Scope of supply | 1 x DC JACK for DC12-19V single power input                                       |
|                             | 1x mini HDMI 1.4a                                                                 |
|                             | 1x mini DisplayPort 1.2                                                           |
|                             | 1x RJ-45 GbE port                                                                 |
|                             | 2x USB 3.0                                                                        |
|                             | <ul> <li>Intel NUC5i3RYK barebone with VESA-mounting adapter</li> </ul>           |
|                             | <ul> <li>AC/DC Adapter + multi-country plugs (power cord not included)</li> </ul> |