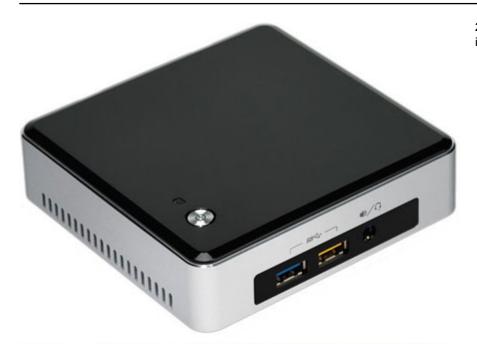

279.00 EUR incl. 19% VAT, plus shipping

Support: The Specifications

Because of its size (115 x 111 x 34.5mm !) the system is perfect for these applications :

- POS
- Digital Signage
- Kiosk

Or use as attractive office-computer or server.

## Features :

- CPU: Intel Core i3-5010U, 2x 2.10GHz, 3MB Cache, 15W TDP
- RAM: 2x DDR3L SO-DIMM
- 1x M.2 SATA slot

- Intel Dual Band Wireless-AC 7265
- Intel HD Graphics 5500(IGP)
- 1x Mini HDMI 1.4a, 1x Mini DisplayPort 1.2
- 4x USB 3.0, 1x Gb LAN
- Power supply: 65W, external
- Dimensions (WxHxD): 115x111x34.5mm

| Dimensions / Weight         | 115 x 111 x 34.5 mm                                                               |
|-----------------------------|-----------------------------------------------------------------------------------|
|                             | Intel Core i3-5010U (Integrated)                                                  |
| CPU                         | 2.1Ghz, Dual Core, 3MB Smart Cache                                                |
|                             | Supports Intel 64 architecture                                                    |
| RAM                         | 2x SO-DDR-3L RAM (up to 16GB 1333/1600) [1.35V !]                                 |
|                             | Intel® High Definitio Audio (Intel HD Audio) via Mini HDMI 1.4a and               |
| Audio                       | Mini DisplayPort 1.2 outputs supporting 8 channel (7.1) digital                   |
|                             | audio                                                                             |
| Graphics                    | Intel HD Graphics 5500                                                            |
|                             | One Mini DisplayPort* 1.2 supporting ultra-high definition                        |
|                             | 4K displays and multiple monitor functionality                                    |
|                             | One Mini HDMI* 1.4a port                                                          |
| Expansion                   | - 2x Internal USB2.0                                                              |
| OS Support                  | Windows 8, Windows 8.1                                                            |
|                             | 2 x USB3.0                                                                        |
| Front I/O                   | 1x Microphone/Headphone jack                                                      |
|                             | 1x Infrared Sensor                                                                |
| Drive bays                  | 1 x M.2 SSD slot                                                                  |
| Rear I/O<br>Scope of supply | 1 x DC JACK for DC12-19V single power input                                       |
|                             | 1x mini HDMI 1.4a                                                                 |
|                             | 1x mini DisplayPort 1.2                                                           |
|                             | 1x RJ-45 GbE port                                                                 |
|                             | 2x USB 3.0                                                                        |
|                             | <ul> <li>Intel NUC5i3RYK barebone with VESA-mounting adapter</li> </ul>           |
|                             | <ul> <li>AC/DC Adapter + multi-country plugs (power cord not included)</li> </ul> |